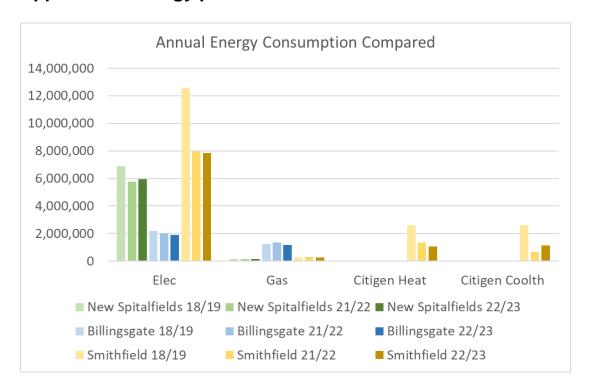

# Appendix 1. Energy performance

2022/23 compared to 2018/19

| Site             | Elec | Gas | Citigen<br>Heat | Citigen<br>Coolth | Total |
|------------------|------|-----|-----------------|-------------------|-------|
| Site             | Elec | Gas | пеаі            | Coolin            | TOlai |
| New Spitalfields | -14% | 6%  | N/A             | N/A               | -13%  |
| Billingsgate     | -14% | -5% | N/A             | N/A               | -11%  |
| Smithfield       | -38% | 7%  | -59%            | -57%              | -43%  |
| Total            | -28% | -2% | -59%            | -57%              | -32%  |

2022/23 compared to 2021/22

|                  |      |      | Citigen | Citigen |       |
|------------------|------|------|---------|---------|-------|
| Site             | Elec | Gas  | Heat    | Coolth  | Total |
| New Spitalfields | 3%   | 1%   | N/A     | N/A     | 3%    |
| Billingsgate     | -7%  | -12% | N/A     | N/A     | -9%   |
| Smithfield       | -1%  | -15% | -23%    | 67%     | 0%    |
| Total            | 0%   | -11% | -23%    | 67%     | -1%   |