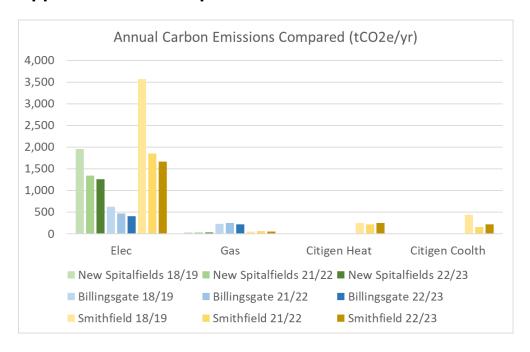

# Appendix 2. Carbon performance

### 2022/23 compared to 2018/19

|                  | Elec | Gas | Citigen Heat | Citigen Coolth | Total |
|------------------|------|-----|--------------|----------------|-------|
| New Spitalfields | -35% | 5%  | N/A          | N/A            | -35%  |
| Billingsgate     | -36% | -5% | N/A          | N/A            | -28%  |
| Smithfield       | -53% | 7%  | -2%          | -50%           | -49%  |
| Total            | -46% | -2% | -2%          | -50%           | -43%  |

## 2022/23 compared to 2021/22

| 2022/20 00:1100:00 10 2022/22 |      |      |              |                |       |
|-------------------------------|------|------|--------------|----------------|-------|
|                               | Elec | Gas  | Citigen Heat | Citigen Coolth | Total |
| New Spitalfields              | -6%  | 0%   | N/A          | N/A            | -6%   |
| Billingsgate                  | -15% | -12% | N/A          | N/A            | -14%  |
| Smithfield                    | -10% | -15% | 15%          | 38%            | -5%   |
| Total                         | -9%  | -11% | 15%          | 38%            | -7%   |