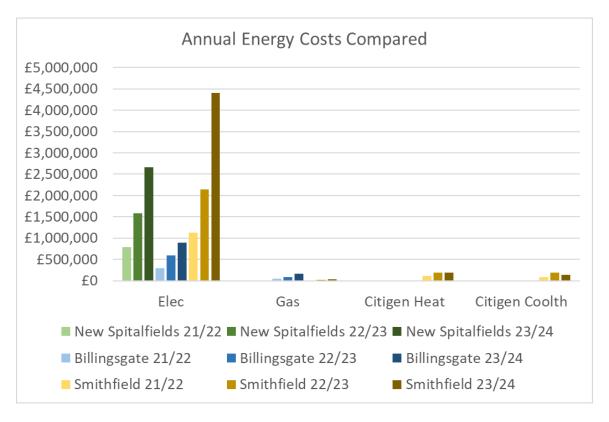

| -2%          | -50%           | -49%  |
| Total            | -46% | -2% | -2%          | -50%           | -43%  |

## 2022/23 compared to 2021/22

| 2022/20 00:1100:00 10 2022/22 |      |      |              |                |       |
|-------------------------------|------|------|--------------|----------------|-------|
|                               | Elec | Gas  | Citigen Heat | Citigen Coolth | Total |
| New Spitalfields              | -6%  | 0%   | N/A          | N/A            | -6%   |
| Billingsgate                  | -15% | -12% | N/A          | N/A            | -14%  |
| Smithfield                    | -10% | -15% | 15%          | 38%            | -5%   |
| Total                         | -9%  | -11% | 15%          | 38%            | -7%   |

# **Appendix 3. Energy costs**